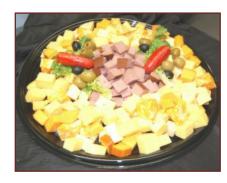

#### Cheese & Trail Bologna Snack Tray

An assortment of our most popular cheeses, cut in bite size cubes along with Troyer's Trail Bologna.

- Small serves up to 10 \$22
- Medium serves up to 15 \$27
- Large serves up to 20 \$37
- X-Large serves up to 30 \$47