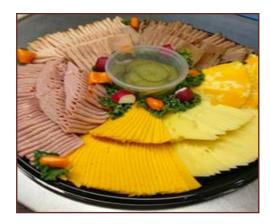

### Meat & Cheese Tray

A selection of baked ham, turkey breast, roast beef, swiss, marble, and colby cheese.

- Small serves up to 8 \$22
- Medium serves up to 15 \$32
- Large serves up to 20 \$42
- X-Large serves up to 30 \$52