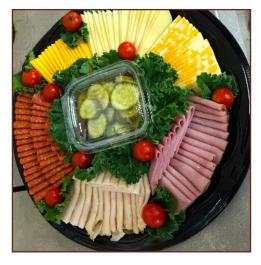

### Meat & Cheese Tray

A selection of baked ham, turkey breast, roast beef, swiss, marble, and colby cheese.

- Small serves up to 8 \$22
- Medium serves up to 15 \$32
- Large serves up to 20 \$42
- X-Large serves up to 30 \$52