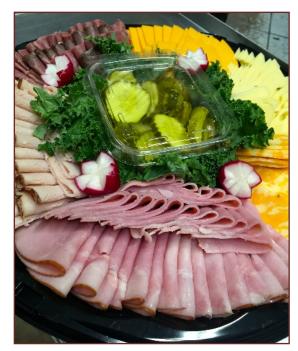

### Meat & Cheese Tray

A selection of baked ham, turkey breast, roast beef, swiss, marble, and colby cheese.

- Small serves up to 8 \$22
- Medium serves up to 15 \$32
- Large serves up to 20 \$42
- X-Large serves up to 30 \$52

# **Condiment Tray**

A perfect "Go With" to our meat & cheese trays. Includes slices of fresh tomato, lettuce, pickle slices, onions, pepper rings, mayo, and mustard.

- Small serves up to 20 \$17
- Large serves up to 40 \$27